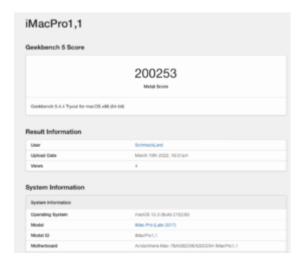

## RX 6xxx(XT) Thread, Lieferbarkeit, Kompatibilität, Leistung

Beitrag von "SchmockLord" vom 19. März 2022, 10:37

Update: Idee ist nicht von mir, aber hat gut was gebracht. Hier ne PowerPlayTable von PowerColor Red Devil RX6900XT Ultimate (XTXH).