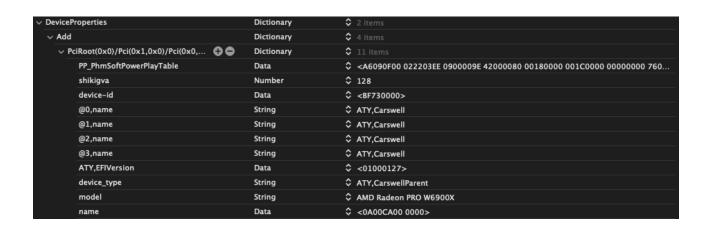

## RX 6xxx(XT) Thread, Lieferbarkeit, Kompatibilität, Leistung

Beitrag von "SchmockLord" vom 19. März 2022, 10:37

Update: Idee ist nicht von mir, aber hat gut was gebracht. Hier ne PowerPlayTable von PowerColor Red Devil RX6900XT Ultimate (XTXH).

Komm damit auf meiner MSI Gaming Trio X (6900XTXH) auf

Vorher eher so 180k.

```
1. A6 09 0F 00 02 22 03 EE 09 00 00 9E 42 00 00 80 00 18 00 00 1C 00 00 00 00 00
00 00 B0 04 00 00 E8 03 00 00 94 07 00 00 C9 04 00 00 78 05 00 00 C9 04 00 00 78 05
00 00 B0 04 00 00 C1 04 00 00 C1 04 00 00 2A 03 00 00 C1 04 00 00 00 00 00 00 00
00 00 00 00 00 07 F4 01 00 00 E0 01 00 00 61 00 00 26 02 00 00 3D 01 00 00 6B 01
00 00 3D 01 00 00 6B 01 00 00 A2 01 00 00 E7 01 00 00 E7 01 00 00 2C 01 00 00 E7 01
00 00 20 05 00 00 0F 00 00 00 E4 0C 00 00 E4 0C 00 00 64 00 00 00 6E 00 00 01 00
00 00 64 00 00 00 64 00 00 00 64 00 00 00 64 00 00 00 64 00 00 00 64 00 00 00 64 00
00 00 A2 02 00 00 A2 02 00 00 0A 00 00 00 FA 00 00 00 E8 03 00 00 19 00 00 32 00
00 00 19 00 00 00 0A 00 00 00 19 00 00 0A 00 00 19 00 00 00 19 00 00 0A 00 00 19 00
00 00 00 00 00 00 40 01 37 00 00 00 00 64 00 6E 00 64 00 73 00 73 00 73 00 73 00
00 00 B8 0B 48 0D D8 0E 68 10 C0 12 00 00 FE 38 00 00 73 0F 00 00 64 00 64 00 E4 0C
E4 0C 00 00 00 00 00 00 00 00 10 0E 48 0D C0 12 F8 11 40 00 00 01 32 00 3C 00 80 0C
80 0C 80 0C 80 0C 14 00 14 00 00 00 02 00 00 00 80 3F 00 00 00 00 B5 37 B8 3E EF 1B
67 BF 4F 40 A7 3F 8B 04 00 00 00 00 02 00 EE 7C 8F 3F A6 9B 84 3E 44 34 9A 3E 43 AD
09 BE 3D 0F 36 3F F1 00 00 00 00 01 04 00 CD CC AC 3F E3 A5 9B BD 6F 81 E4 3E CA A6
CC BE 04 21 49 3F C0 01 00 00 00 00 02 00 00 00 80 3F 00 00 00 00 72 C4 7A 3E 4C 89
84 BE DC BA 43 3F 11 02 00 00 00 00 02 00 09 8A AF 3F 29 5C 0F BD 85 CE EB 3E 10 CC
C1 BE 47 20 46 3F 9B 01 00 00 00 00 02 00 6A DE 89 3F B8 1E 05 3E 8E 75 91 3E 28 49
57 BE E4 2C 3C 3F 73 01 00 00 00 00 02 00 09 8A AF 3F 29 5C 0F BD 85 CE EB 3E 10 CC
C1 BE 47 20 46 3F 9B 01 00 00 00 00 02 00 6A DE 89 3F B8 1E 05 3E 8E 75 91 3E 28 49
57 BE E4 2C 3C 3F 73 01 00 00 00 00 02 00 7D 3F 95 3F DD 24 06 3E 1D 77 AA 3E EE 77
68 BE C9 1F 3C 3F 55 01 00 00 00 00 02 00 6A BC 74 3F AE 47 61 3E 73 2E 65 3E 52 ED
```